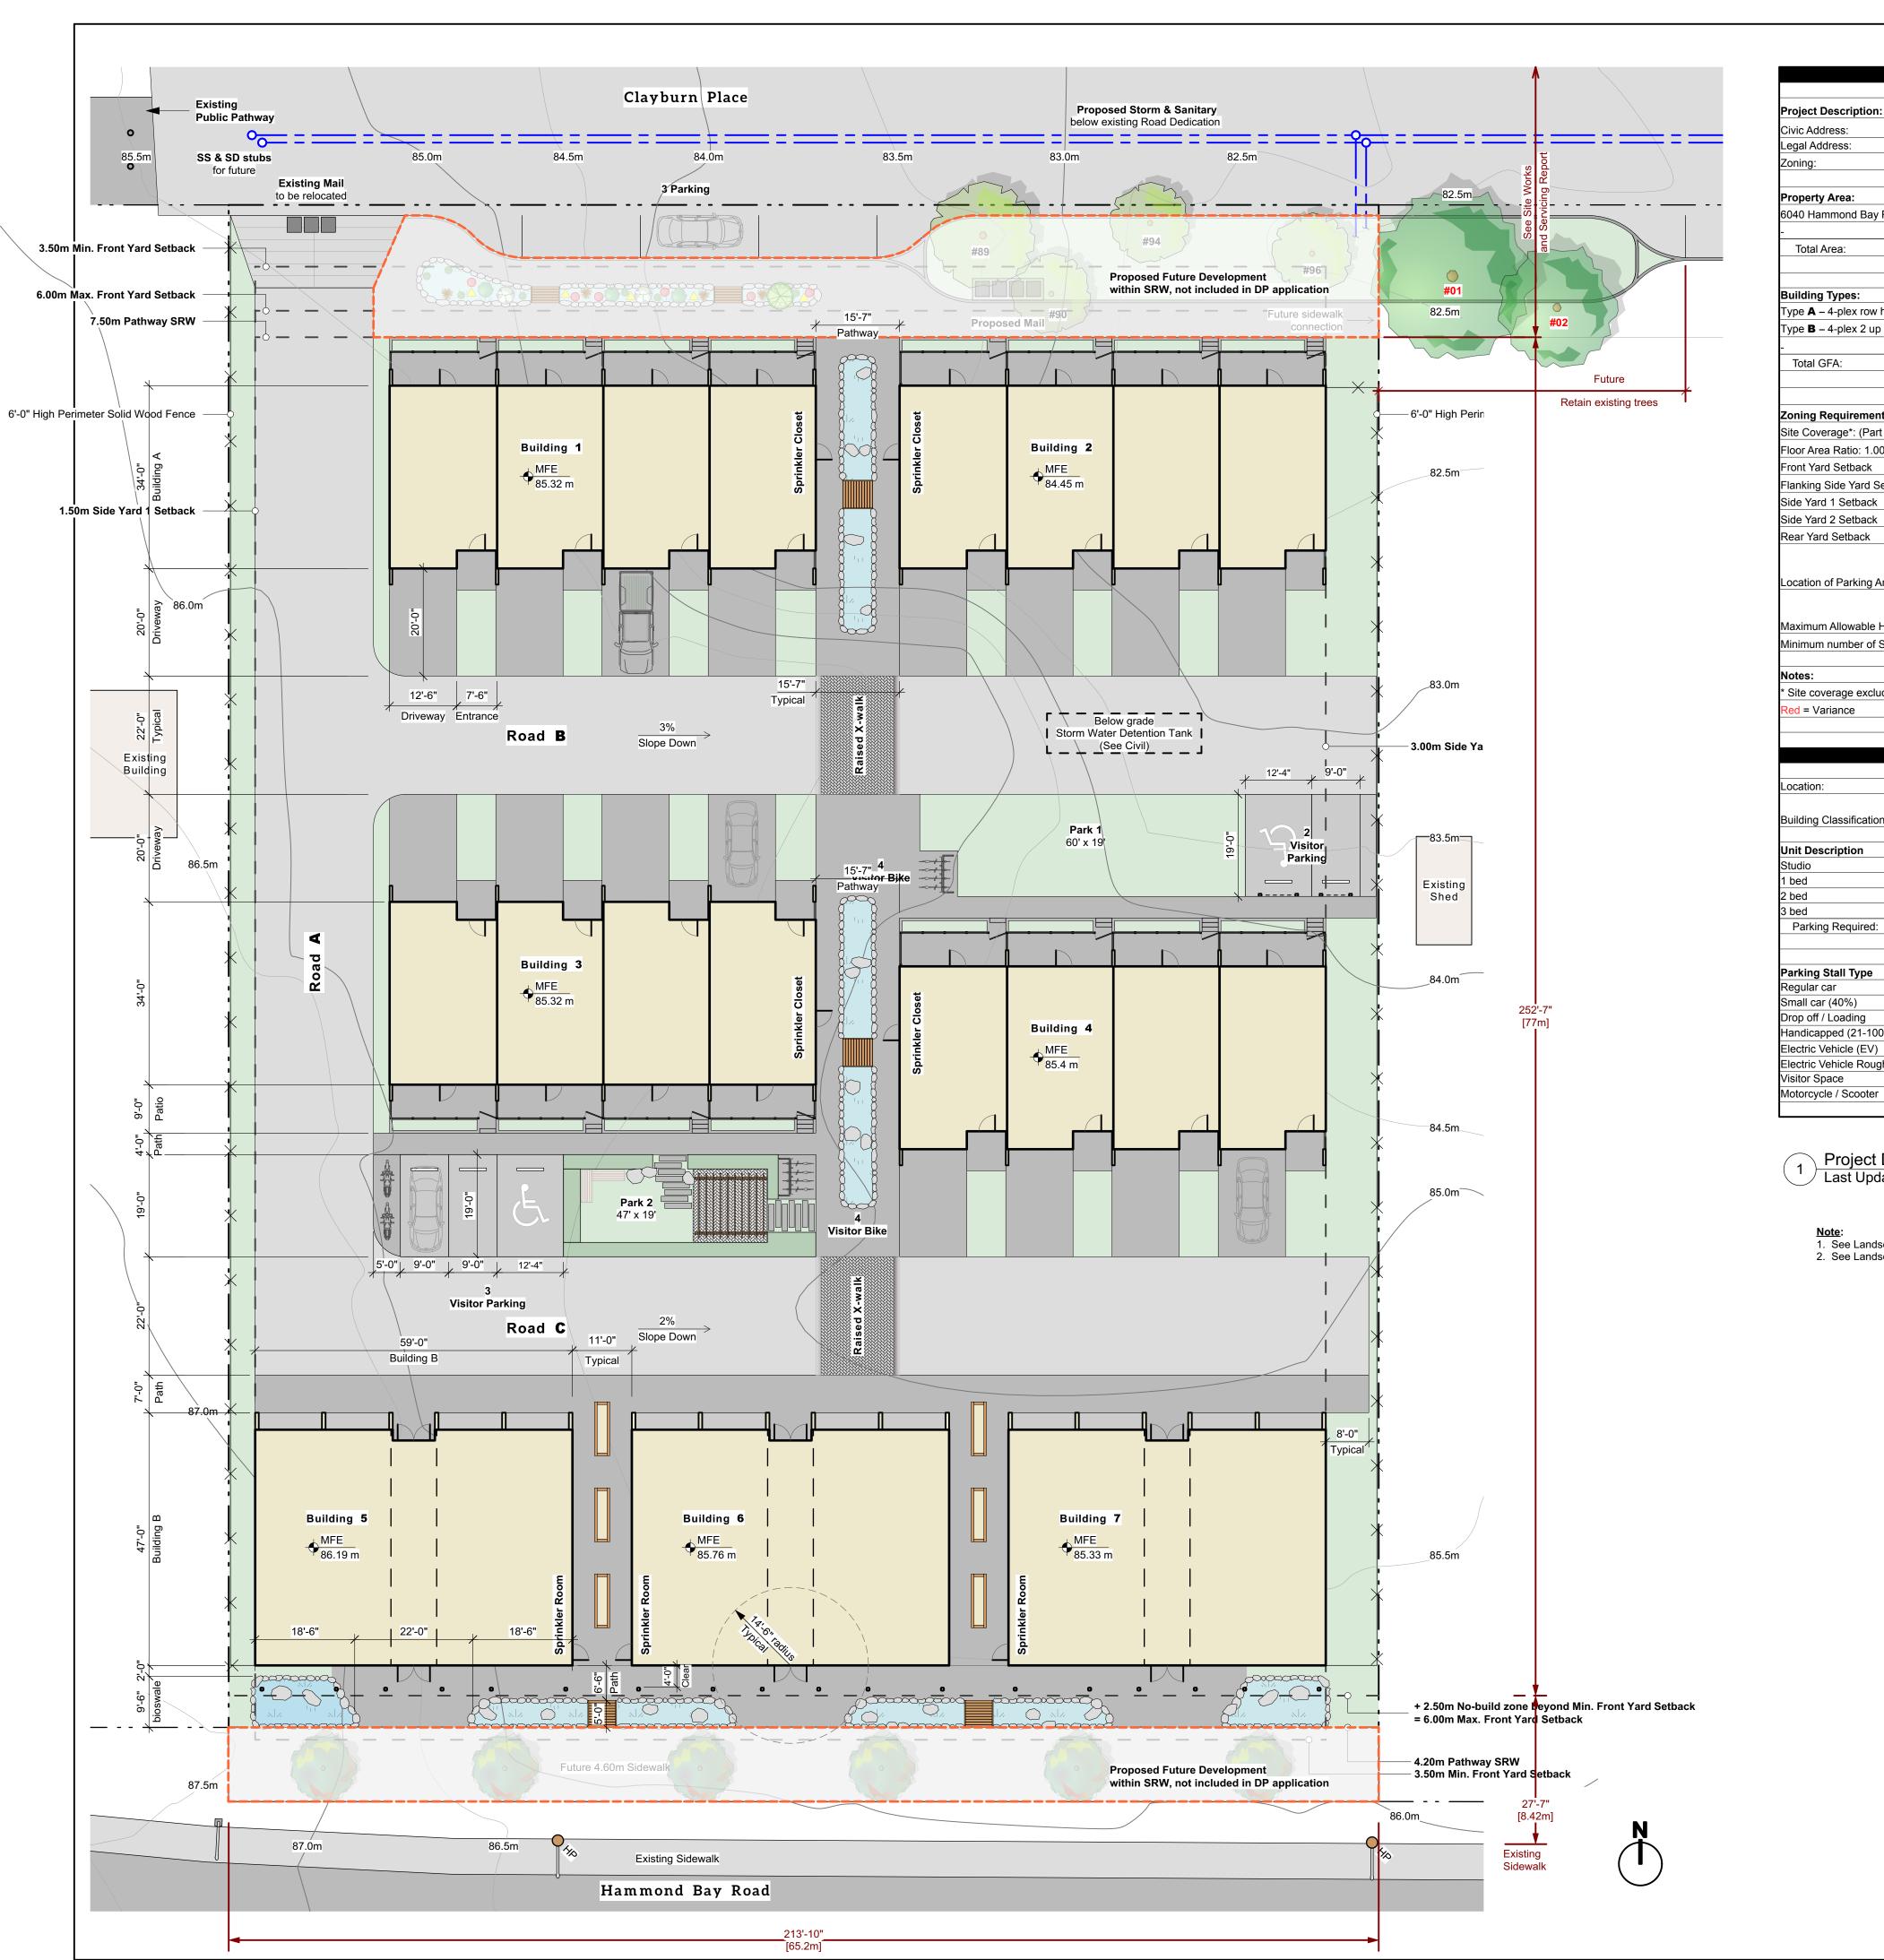

| Project Description:                            | Clayburn Townhome Developme                  | ent                |            |               |                                                                    |                                                                                                        |  |  |
|-------------------------------------------------|----------------------------------------------|--------------------|------------|---------------|--------------------------------------------------------------------|--------------------------------------------------------------------------------------------------------|--|--|
| Civic Address:                                  | 6040 Hammond Bay Road, Nanaimo, B.C. V9T 5M4 |                    |            |               |                                                                    |                                                                                                        |  |  |
| Legal Address:                                  | Lot 5, District Lot 25G, Wellington I        | District, Plan 116 | 32         |               |                                                                    |                                                                                                        |  |  |
| Zoning:                                         | COR1 – Residential Corridor                  |                    |            |               |                                                                    |                                                                                                        |  |  |
|                                                 | ,                                            |                    |            |               |                                                                    |                                                                                                        |  |  |
| Property Area:                                  |                                              |                    | ft2        | m2            | acre                                                               | Notes:                                                                                                 |  |  |
| 6040 Hammond Bay Road                           |                                              |                    | 63,494     | 5,898.79      | 1.458                                                              | based on survey from Dec. 17, 2020                                                                     |  |  |
| -                                               | 0                                            |                    | 0          | 0.00          | 0.000                                                              |                                                                                                        |  |  |
| Total Area:                                     |                                              |                    | 63,494     | 5,898.79      | 1.458                                                              |                                                                                                        |  |  |
|                                                 |                                              |                    |            |               |                                                                    |                                                                                                        |  |  |
|                                                 |                                              |                    |            |               |                                                                    |                                                                                                        |  |  |
| Building Types:                                 | Unit Type:                                   | Qty:               | ft2        | m2            | ft2                                                                | Notes:                                                                                                 |  |  |
| Type <b>A</b> – 4-plex row house                | A1 – 3 bed, 1 car garage                     | 16                 | 1,608      | 149.39        | 25,728                                                             | Excluding 531 ft2 garage per unit                                                                      |  |  |
| Type <b>B</b> – 4-plex 2 up & 2 down            | B1 – 2 bed, 2 car garage                     | 12                 | 1,095      | 101.73        | 13,140                                                             | Excluding 484 ft2 garage per unit                                                                      |  |  |
| -                                               | Circulation L1-L3                            |                    | 1,716      | 159.42        | 1,716                                                              | stairs, corridors, storage, main entrance                                                              |  |  |
| Total GFA:                                      |                                              | 28                 |            |               | 40,584                                                             | Including circulation                                                                                  |  |  |
|                                                 |                                              |                    |            |               |                                                                    |                                                                                                        |  |  |
|                                                 | <u> </u>                                     |                    |            |               |                                                                    |                                                                                                        |  |  |
| Zoning Requirements:                            | Required / Allowed:                          | Proposed: Notes:   |            |               |                                                                    |                                                                                                        |  |  |
| Site Coverage*: (Part A)                        | 60%                                          |                    |            |               | including garage areas excluding garages, including circulation    |                                                                                                        |  |  |
| Floor Area Ratio: 1.00                          | 1.00                                         | 0.64               |            |               |                                                                    | ding circulation                                                                                       |  |  |
| Front Yard Setback                              | 3.50 m                                       |                    |            | see site pla  | ın                                                                 |                                                                                                        |  |  |
| Flanking Side Yard Setback                      | 4.50 m                                       | N/A                |            |               |                                                                    |                                                                                                        |  |  |
| Side Yard 1 Setback                             | 1.50 m                                       |                    |            | see site pla  |                                                                    |                                                                                                        |  |  |
| Side Yard 2 Setback                             | 3.00 m                                       |                    |            | see site plan |                                                                    |                                                                                                        |  |  |
| Rear Yard Setback                               | 7.50 m                                       |                    |            | see site pla  |                                                                    |                                                                                                        |  |  |
|                                                 |                                              |                    |            | Within all C  | corridor Zones                                                     | <ul> <li>no parking shall be permitted between the front face of the building or within the</li> </ul> |  |  |
| Location of Parking Area                        |                                              |                    |            | maximum f     | ront yard setb                                                     | ack area                                                                                               |  |  |
|                                                 |                                              |                    |            | Where at le   | Where at least 75% of the required parking area is located below o |                                                                                                        |  |  |
|                                                 |                                              |                    |            | beneath a l   | ouilding, an ac                                                    | dditional 4m of height shall be permitted. S                                                           |  |  |
| Maximum Allowable Height                        | 14.0 m (45'-11 1/8")                         |                    |            | 9.7.1. of By  | law No. 4500                                                       |                                                                                                        |  |  |
| Minimum number of Storeys                       | 2 above grade                                |                    |            |               |                                                                    |                                                                                                        |  |  |
|                                                 |                                              |                    |            |               |                                                                    |                                                                                                        |  |  |
| Notes:                                          |                                              |                    |            |               |                                                                    |                                                                                                        |  |  |
| * Site coverage excludes balconie               | 8                                            |                    |            |               |                                                                    |                                                                                                        |  |  |
| Red = Variance                                  |                                              |                    |            |               |                                                                    |                                                                                                        |  |  |
|                                                 |                                              |                    |            |               |                                                                    |                                                                                                        |  |  |
|                                                 | · ·                                          | Vehicle Parking    | Requiremen | nts           |                                                                    |                                                                                                        |  |  |
|                                                 |                                              | <u> </u>           |            |               |                                                                    |                                                                                                        |  |  |
| Location:                                       | Area 1                                       |                    |            |               |                                                                    |                                                                                                        |  |  |
|                                                 |                                              |                    |            |               |                                                                    |                                                                                                        |  |  |
| Building Classification:                        | Multifamily                                  |                    |            |               |                                                                    |                                                                                                        |  |  |
|                                                 |                                              |                    |            |               |                                                                    |                                                                                                        |  |  |
| Unit Description                                | Required                                     |                    | Jnit Qty   | Required      | Proposed                                                           | Notes:                                                                                                 |  |  |
| Studio                                          | 1.2                                          | 0                  |            | 0.00          |                                                                    |                                                                                                        |  |  |
| 1 bed<br>2 bed                                  | 1.45                                         | 0<br>12            |            | 0.00<br>21.60 |                                                                    | Buildings 5-7                                                                                          |  |  |
| 3 bed                                           | 2                                            | 16                 |            | 32.00         |                                                                    | Buildings 1-4                                                                                          |  |  |
| Parking Required:                               |                                              | 1.0                |            | 54            | 56                                                                 | all required parking in garages or drivev                                                              |  |  |
|                                                 |                                              |                    |            |               |                                                                    | am required paramig in garanger or announ                                                              |  |  |
|                                                 |                                              |                    |            |               |                                                                    |                                                                                                        |  |  |
| Parking Stall Type                              | Required / Allowed                           |                    |            |               | Proposed                                                           | Notes:                                                                                                 |  |  |
| Regular car                                     | 0                                            |                    |            |               | 56                                                                 | all required parking in garages or drive                                                               |  |  |
| Small car (40%)                                 | 0                                            |                    |            |               | 0                                                                  |                                                                                                        |  |  |
| Drop off / Loading                              | 0                                            |                    |            |               | 0                                                                  | la constant de sociético de                                                                            |  |  |
| Handicapped (21-100 Units = 2)                  | 0                                            |                    |            |               | 2                                                                  | beyond required                                                                                        |  |  |
| Electric Vehicle (EV) Electric Vehicle Rough-in | 0                                            |                    |            |               | <b>28</b>                                                          | all garages have (1) electrical outlet.                                                                |  |  |
| Visitor Space                                   |                                              |                    |            |               | 3                                                                  | Additional stalls beyond required                                                                      |  |  |
| Motorcycle / Scooter                            |                                              |                    |            |               | 2                                                                  |                                                                                                        |  |  |

Project Data
Last Updated: 2023 02 06

Note:1. See Landscaping plans for the plant and tree locations and species.2. See Landscaping for Park 1 & 2 programming.

| 111 Chelan Place, Nattel: 250.797.6469                                                                                           |                                                                                                                                                       |  |  |  |  |
|----------------------------------------------------------------------------------------------------------------------------------|-------------------------------------------------------------------------------------------------------------------------------------------------------|--|--|--|--|
| No. Date  01 2021 05 11  02 2021 08 13  03 2021 10 07  04 2021 11 29  05 2022 03 02  06 2022 04 18  07 2022 06 09  08 2023 02 06 | Issue Notes  Pre-DP Meeting DP Application Coordination 01 DP Revised DAP Letter Response Landscape Plan Revised Project Status Comp. Letter Response |  |  |  |  |
| <br>No. Date                                                                                                                     | -<br>Revision Notes                                                                                                                                   |  |  |  |  |
| Clayburn Townhome Development Nanaimo                                                                                            | -<br>6040 Hammond Bay Road, Nanaimo, B.C. V9T 5M4<br>Lot 5, District Lot 25G, Wellington District, Plan 11632<br>-                                    |  |  |  |  |
| C u                                                                                                                              | RECEIVED DP1247 2023-FEB-06 rrent Planning                                                                                                            |  |  |  |  |
| Site Pla<br>Project<br>-                                                                                                         |                                                                                                                                                       |  |  |  |  |
| RH Job No.: 2102 Scale: As Noted Date: Feb 6, 2023                                                                               | Sheet No.:                                                                                                                                            |  |  |  |  |